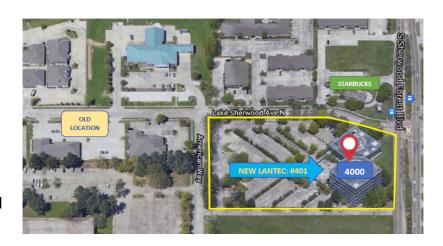

## **MAP & DIRECTIONS TO LANTEC:**

**From I-12:** Take the Sherwood Forest Blvd. exit and turn south. Continue south for approx. one mile and the building will be on the right-hand side immediately after Starbucks.

**From I-10:** Take the Siegen Ln exit and turn east (towards Airline Hwy.) Follow Siegen Ln / Sherwood Forest Blvd past Airline Hwy and Coursey Blvd. At the next light after Coursey is Lake Sherwood Ave North. Our building will be on the left-hand side immediately before Starbucks.

# 4000 S Sherwood Forest Blvd. Baton Rouge, LA 70816